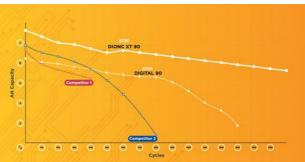

ture       | Metric      | Imperial    |
|---------------|-------------|-------------|
| Range         | Digital     | Digital     |
| Mount type    | Gold Mount  | Gold Mount  |
| Chemistry     | Lithium-ion | Lithium-ion |
| Voltage       | 14.4 V      | 14.4 V      |
| Capacity      | 190 Wh      | 190 Wh      |
| Max current   | 10 Amps     | 10 Amps     |
| Power tap     | Yes         | Yes         |
| USB           | No          | No          |
| XLR connector | No          | No          |
| XLR inputs    | No          | No          |
| Warranty      | 2 Year      | 2 Year      |
| Height        | 165 mm      | 6.44 in     |
| Width         | 112 mm      | 4.37 in     |
| Depth         | 84 mm       | 3.28 in     |
| Weight        | 1.36 kg     | 2.99 lb     |

## **Data sheets**