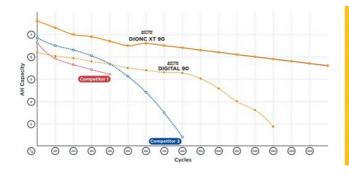

eature       | Metric      | Imperial    |
|---------------|-------------|-------------|
| Range         | Digital     | Digital     |
| Mount type    | Gold Mount  | Gold Mount  |
| Chemistry     | Lithium-ion | Lithium-ion |
| Voltage       | 14.4 V      | 14.4 V      |
| Capacity      | 190 Wh      | 190 Wh      |
| Max current   | 10 Amps     | 10 Amps     |
| Power tap     | Yes         | Yes         |
| USB           | No          | No          |
| XLR connector | No          | No          |
| XLR inputs    | No          | No          |
| Warranty      | 2 Year      | 2 Year      |
| Height        | 165 mm      | 6.44 in     |
| Width         | 112 mm      | 4.37 in     |
| Depth         | 84 mm       | 3.28 in     |
| Weight        | 1.36 kg     | 2.99 lb     |

## **Data sheets**